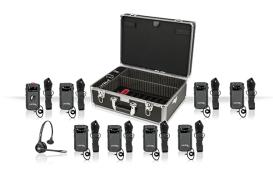

## **Configuration:**

LKS-6-A1 ListenTALK GR8 System

## **Product Overview:**

The ListenTALK GR8 System is designed for portable wireless one-way communications with one leader and seven participants. Easy set up via software, Charging Case or Near Field Communications (NFC). Excellent for tours, simultaneous interpretation, training, etc.

## **Highlights:**

- Ear Speakers (LA-401), Battery (LA-365), and Breakaway Lanyard (LA-445-BK) included with each Transceiver (LK-1)
- Ear Speakers (LA-401), Battery (LA-365), and Breakaway Lanyard (LA-445-BK) included with each Receiver (LKR-11)
- One-Way Portable Communication
- 1 Leader and 7 Participants
- Easily Expandable

## Includes:

One (1) LK-1 ListenTALK Transceiver Seven (7) LKR-11 ListenTALK Receiver Pro One (1) LA-481 Docking Station Case 16 One (1) LA-452 Headset 2 (Overhead w/ Boom Mic)